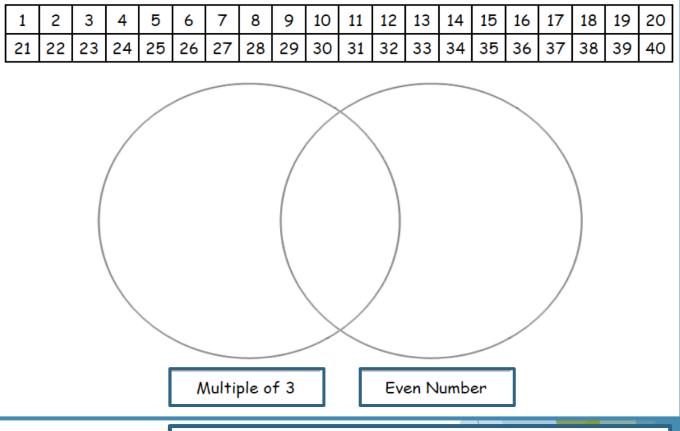

ope?

What is the longest river in the world?

Volga River

River Severn

River Nile

### Wednesday 8th January 2024

#### **Geography:**

Complete the table below with the following countries and capitals

| Havana     | USA   | Ottowa      |          | San Jose    | Mexico |  |
|------------|-------|-------------|----------|-------------|--------|--|
| Country    |       | Capital     |          |             |        |  |
| Ca         | ınada |             |          | Ottowa      |        |  |
| l          | JSA   |             | W        | ashington [ | C      |  |
| C          | Cuba  |             |          | Havana      |        |  |
| Mexico     |       | Mexico City |          |             |        |  |
| Costa Rica |       |             | San Jose |             |        |  |



Condensation involves a change of state from GAS to LIQUID

Evaporation involves a change of state from LIQUID to GAS