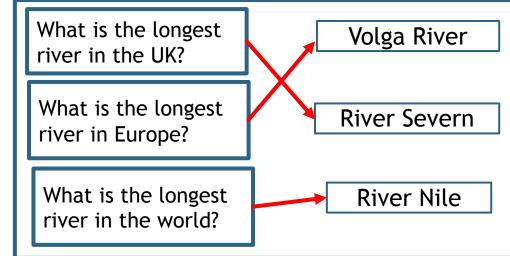

Condensation involves a change of state from  $\_\_\_$  to  $\_$ 

Evaporation involves a change of state from \_\_\_\_ to \_\_

What is the longest river in the UK?

What is the longest river in Europe?

What is the longest river in the world?

Volga River

River Severn

River Nile