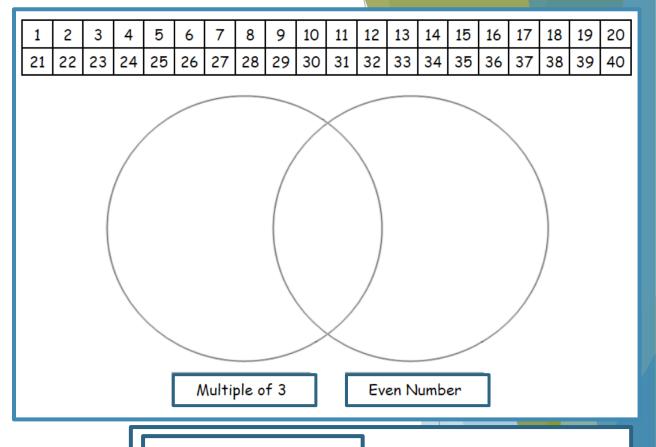

# Year 5 - Morning Starter

# Retrieval Practice

## Wednesday 8th January 2024

#### **Geography:**

Complete the table below with the following countries and capitals

| Havana USA Ottowa | San Jose Mexico |
|-------------------|-----------------|
|-------------------|-----------------|

| Country    | Capital       |
|------------|---------------|
| Canada     |               |
|            | Washington DC |
| Cuba       |               |
|            | Mexico City   |
| Costa Rica |               |



Condensation involves a change of state from  $\_\_\_$  to  $\_$ 

Evaporation involves a change of state from \_\_\_\_ to \_\_

What is the longest river in the UK?

What is the longest river in Europe?

What is the longest river in the world?

Volga River

River Severn

River Nile

### Wednesday 8th January 2024

#### **Geography:**

Complete the table below with the following countries and capitals

| Havana     | USA   | Ottowa      |          | San Jose    | Mexico |  |
|------------|-------|-------------|----------|-------------|--------|--|
| Country    |       | Capital     |          |             |        |  |
| Ca         | ınada |             |          | Ottowa      |        |  |
| l          | JSA   |             | W        | ashington [ | C      |  |
| C          | Cuba  |